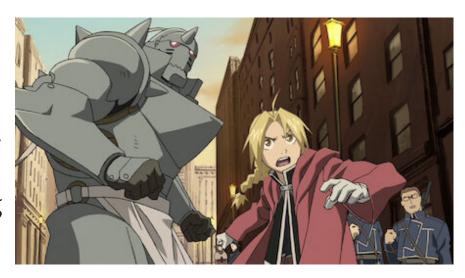

In a land where science and magic go hand-in-hand, two brothers try to rectify a mistake— the mistake being trying to resurrect their dead mother using forbidden alchemy. Alchemy is a type of magic where one state of matter can be changed to another. Edward (one of the brothers) literally loses an arm and a leg to try to resurrect his mother, while his young brother Alphonse has his soul trapped in a suit of armor. Together

they attempt to restore their body and save the world. Found on Netflix!

Luz, a kooky kid is forced to go to summer camp instead she runs off and finds herself in a lang of magic and wonder! Yearning to find her way back home she now finds herself in the Boiling Isles. What I love about this show is the magic and animation. It's not only full of action, it also has great world building. In this new world there is a